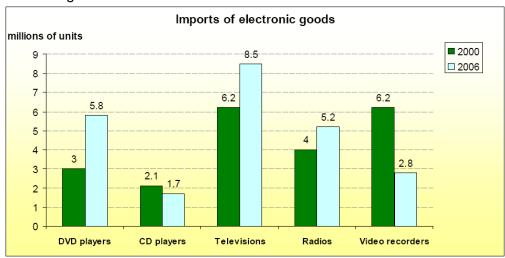

## Imports of electronic goods

Write sentences about the chart below, which shows changes in the quantities of imports of certain electronic goods. Use the words in the boxes.

a quarter a third doubled fell by halved rose by tripled

just over approximately just under around nearly slightly more than