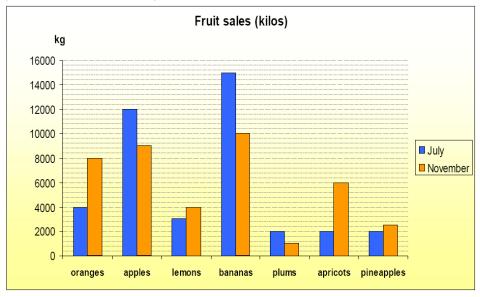

## **Fruit sales**

The chart below compares monthly sales for two months from a fruit wholesaler. Check the title, the key and the axes so that you understand the chart.

Write sentences about the changes in fruit sales from July to November. Use the words from the box.

a quarter a third doubled fell by halved rose by tripled