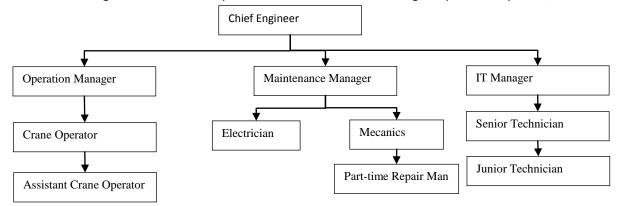

## Chart Organization Document n°2

## Chart Organization of an offshore oil platform

Describe the organization in this department. Use the words: manage, report to, supervise, work for.

| Crane operator       |
|----------------------|
| Maintenance manager  |
| Part-time repair man |
| Chief engineer       |
| IT Manager           |