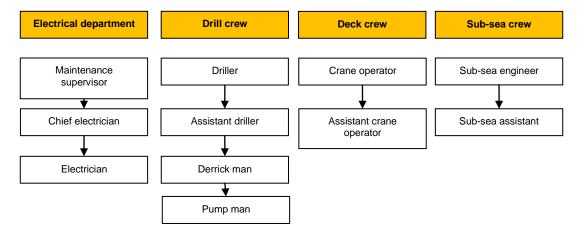

## **Chart Organization of an offshore oil platform**

Describe the organization in this department. Use the words: manage, report to, supervise, work for.

The assistant crane operator \_\_\_\_\_

The derrick man \_\_\_\_\_

The electrician \_\_\_\_\_

The maintenance supervisor

The assistant driller \_\_\_\_\_

## **Job description**

Listen to Bill, Tore, Ken and Adel, who are oil rig workers. They talk about their jobs. Answer the following questions:

- 1) Write the name of the people in the boxes
- 2) Who reports to the Chief Electrician?
- 3) Who does the Chief Electrician report to?
- 4) Who reports to the Assistant Driller?
- 5) Who does the Roustabout report to?
- 6) Who does the Pump Man report to?
- 7) Who does the Assistant Driller report to?
- 8) Who reports to the Crane Operator?