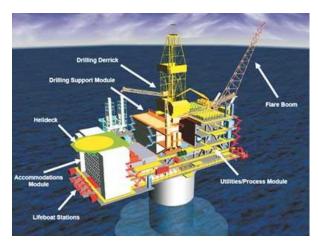

## Chart Organization Document n°1



## **Chart Organization of an offshore oil platform**



Describe the organization in this department. Use the words: manage, report to, supervise, work for.

The assistant crane operator \_\_\_\_\_

The derrick man \_\_\_\_\_

The electrician \_\_\_\_\_

The maintenance supervisor

The assistant driller \_\_\_\_\_



## **Job description**

Listen to Bill, Tore, Ken and Adel, who are oil rig workers. They talk about their jobs. Answer the following questions:

- 1) Write the name of the people in the boxes
- 2) Who reports to the Chief Electrician?
- 3) Who does the Chief Electrician report to?
- 4) Who reports to the Assistant Driller?
- 5) Who does the Roustabout report to?
- 6) Who does the Pump Man report to?
- 7) Who does the Assistant Driller report to?
- 8) Who reports to the Crane Operator?