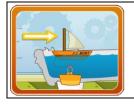

## Go on this website

http://computerkiddoswiki.pbworks.com/w/page/16304823/Simple%20Machines

Click on the tool shed and answer the following questions:

A wheelbarrow is made up of three different simple machines. Give their name and label the picture bellow with them: