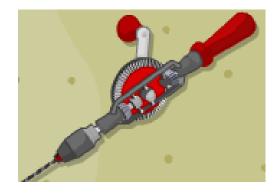

Edheats simple machines

A drill is made up of four different simple machines. Give their names and label the picture with them

Can opener is made up of four different simple machines. Give their names and label the picture with them