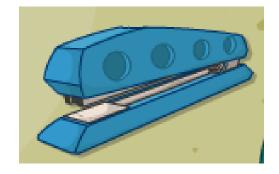

A stapler is made up of two different simple machines. Give their names and label the picture with them