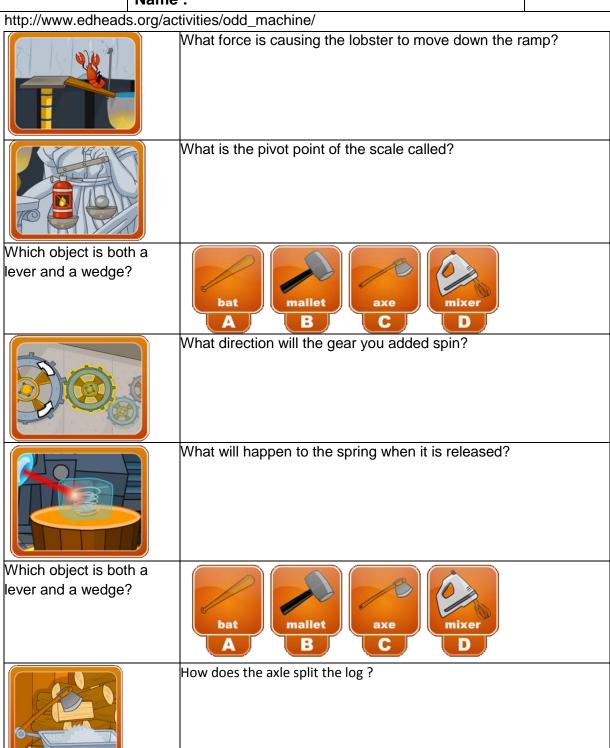

## Simple machine

| Class: | Name : | Mark: |
|--------|--------|-------|
|        | Name : | ]     |

What force is acting on the boat to make it move?