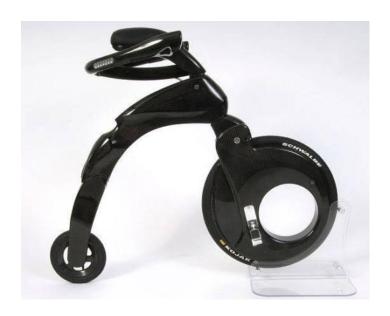

## The YikeBike

Address of the website:

http://www.yikebike.com/

#### Your task:

- Oral presentation of a Powerpoint slide show.
- The slide show will give information about: . your company.
  - . the vehicle (choose one or several pictures to name its components battery, engine...
  - . how the vehicle works.
  - . the technical characteristics of the vehicle power... (These will appear in a tabular form).
- You can include a short video (3 minutes at most).
- You will explain why this vehicle can be said to be sustainable.
- Finally, you will give your clients a document (A4 paper) including a detailed preliminary estimate and the total price of the vehicle and you'll give them the necessary explanations.
- Be as convincing as possible (you'll get a mark for this work)!